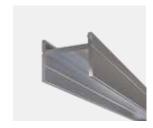

# **Product family**

# **CLIP-LOW**

Structure profiles made of extruded anodized aluminum, clip-on covers, available per linear meter, can be equipped with LED strips, available with various covers (opal, clear, flat, high, lens), mounting and fastening accessories



#### **PROPERTIES**

- Extruded, anodized aluminum profile
- Polycarbonate cover
- suitable for LED strips up to max. 12mm width
- for stripes IP20 / IP44
- available per running meter

#### **PARTICULARITIES**

- Cable conduit available for wiring
- Profile is also possible with IP68 encapsulation technology



### **Product view:**

#### **Profile:**



profile N68193

#### Cover:



opal/ flat N68195



clear/ flat N68196



opal/ high N68201



opal/ high N68201



lens clear 40° N68226

#### **Accessories:**



cable conduit N68192



end piece grey (1x) N68198



end piece opal (1x) N68202



clipable bracket (1x) N68200



mounting clip fixed (2x) N68207



mounting clips swiveling (2x) N62808



# **Drawings:**



# **Use Stripes:**

- for LED Stripes LA-FLEX-05-PREMIUM, LA-FLEX-10-PREMIUM, LA-FLEX-15-PREMIUM, LA-FLEX-20-PREMIUM
- for LED-Stripes LW-FLEX-13-STANDARD, LW-FLEX-21-STANDARD, LW-FLEX-26-STANDARD, LW-FLEX-RGB+W, LW-FLEX-RGB
- for LED-Stripes LW-FLEX-TWOCOLOR, LA-FLEX-Z-05, LA-FLEX-Z-12
- for LED-Stripes LW-FLEX-NANO-05-CC, LW-FLEX-NANO-10-CC, LW-FLEX-NANO-15-CC, LW-FLEX-NANO-RGB-CC IP44

### **Use with cable conduit:**