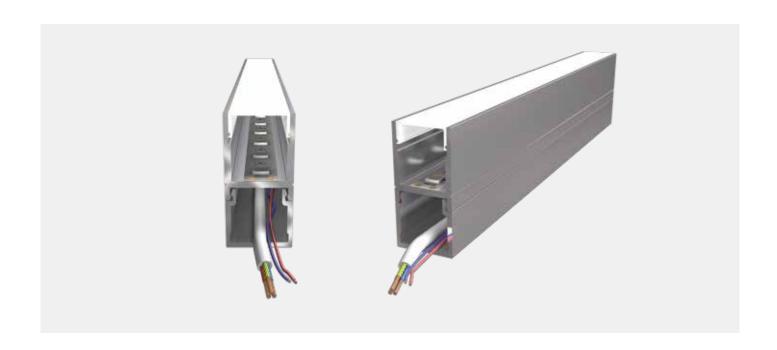

### **Use with cable conduit:**

#### **PARTICULARITIES**

- Cable conduit available for wiring
- Profile is also possible with IP68 encapsulation technology