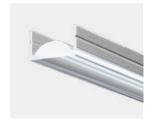

### **Product view:**

#### **Profile:**

profile N68193

#### Cover:

opal/ flat N68195

clear/ flat N68196

opal/ high N68201

opal/ high N68201

lens clear 40° N68226