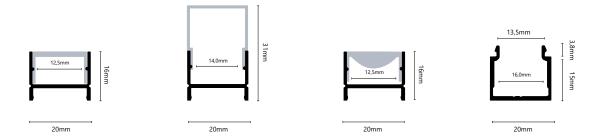

# **Drawings:**

#### **Profile:**

profile N68193

#### Cover:

opal/ flat N68195

clear/ flat N68196

opal/ high N68201

opal/ high N68201

lens clear 40° N68226