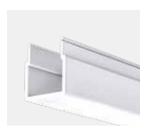

### **Product view:**

#### **Profile:**

profile N68193

#### Cover:

opal/ flat N68195

clear/ flat N68196

opal/ high N68201

opal/ high N68201

lens clear 40° N68226