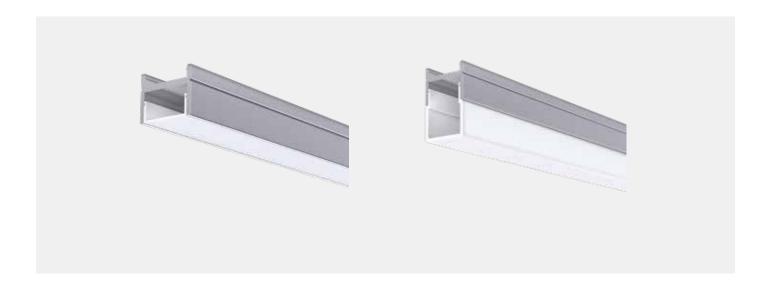

### **Product view:**

#### **Profile:**

profile N68193

#### Cover:

opal/ flat N68195

clear/ flat N68196

opal/ high N68201

opal/ high N68201

lens clear 40° N68226