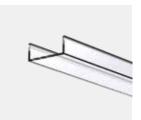

### **Product view:**

#### **Profile:**

profile N68193

#### Cover:

opal/ flat N68195

clear/ flat N68196

opal/ high N68201

opal/ high N68201

lens clear 40° N68226