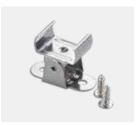

#### **Accessories:**

cable conduit N68192

end piece grey (1x) N68198

end piece opal (1x) N68202

clipable bracket (1x) N68200

mounting clip fixed (2x) N68207

mounting clips swiveling (2x) N62808