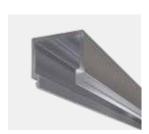

### **Product view:**

#### **Profile:**

profile N68193

#### Cover:

opal/ flat N68195

clear/ flat N68196

opal/ high N68201

opal/ high N68201

lens clear 40° N68226