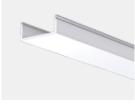

## **Product view:**

**Profile:** 

profile N68203

**Covers:** 

opal/ flat N68205

clear/ flat N68206

Accessories:

end piece grey (1x) N68217

#### **Drawings:**

15,2mm

6mm