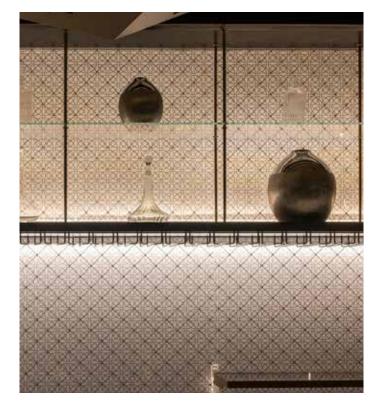

# Product family MICRO-1

Structure profiles made of extruded anodized aluminum, clip-on covers, available per linear meter, can be equipped with LED strips, available with various covers (opal, clear, flat), assembly and mounting accessories

## **Use stripes**

- for LED Stripes LA-FLEX-05-PREMIUM, LA-FLEX-10-PREMIUM
- for LED-Stripes LA-FLEX-Z-05, LA-FLEX-Z-12
- for LED-Stripes LW-FLEX-NANO-05-CC, LW-FLEX-NANO-10-CC IP44