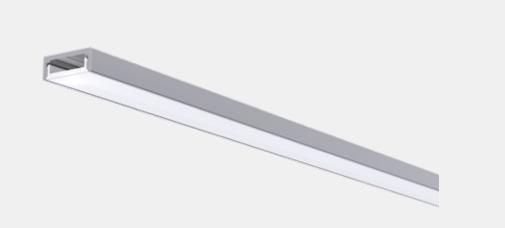

# Product family MICRO-1

Structure profiles made of extruded anodized aluminum, clip-on covers, available per linear meter, can be equipped with LED strips, available with various covers (opal, clear, flat), assembly and mounting accessories

#### **PROPERTIES**

- Extruded, anodized aluminum profile
- Polycarbonate cover
- suitable for LED strips up to max. FLEX-10
- for stripes IP20 / IP44
- available per running meter

## **Product view:**

**Profile:** 

profile N68203

**Covers:** 

opal/ flat N68205

clear/ flat N68206

Accessories:

end piece grey (1x) N68217