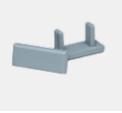

## **Product view:**

**Profile:** 

profile N68203

**Covers:** 

opal/ flat N68205

clear/ flat N68206

Accessories:

end piece grey (1x) N68217