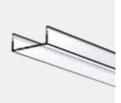

## **Product view:**

**Profile:** 

profile N68203

**Covers:** 

opal/ flat N68205

clear/ flat N68206

Accessories:

end piece grey (1x) N68217

#### **Drawings:**

15,2mm

6mm