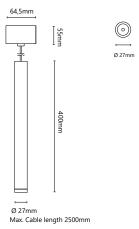

# **Drawings:**

#### **Technical information:**

| Total watt:      | 7W                                  |  |  |
|------------------|-------------------------------------|--|--|
| Net lumen:       | 657lm                               |  |  |
| Kelvin (CCT):    | 3000K                               |  |  |
| Beam angle:      | 15°                                 |  |  |
| Protection:      | IP20                                |  |  |
| CRI:             | >80Ra                               |  |  |
| Light emission:  | direct                              |  |  |
| Life expectancy: | 50.0000h                            |  |  |
| Voltage:         | 100~230V AC/ 230V DC                |  |  |
| Converter:       | integrated converter (not dimmable) |  |  |