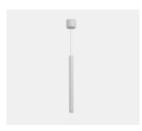

# STRING LED BIG

Pendant lamp made of aluminum, housing in sand black or sand white, equipped with highly efficient LED boards 7W 15°, CRI> 80Ra, incl. Fastening material, protection class: IP20, incl. integrated converter (not dimmable - also dimmable on request), can be connected to our LEWO profile systems

#### **Housing color:**

sand white