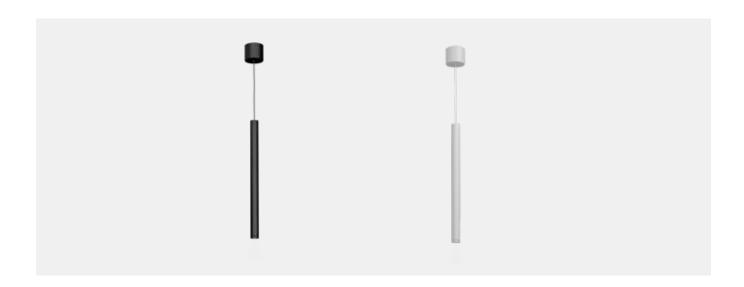

# STRING LED BIG

Pendant lamp made of aluminum, housing in sand black or sand white, equipped with highly efficient LED boards 7W 15°, CRI> 80Ra, incl. Fastening material, protection class: IP20, incl. integrated converter (not dimmable - also dimmable on request), can be connected to our LEWO profile systems

#### **CHARACTERISTIC**

- housing colors available in black or white
- degree of protection IP20

## **Article overview:**

| item number           | type           | watt | Kelvin   | lens           | <b>⊕</b><br>color   |
|-----------------------|----------------|------|----------|----------------|---------------------|
| LW25-SL1-07-3000-15-4 | STRING LED BIG | 7W   | » 3000 « | 15° (Standard) | » B «<br>sand black |
|                       |                |      |          |                | » W «<br>sand white |