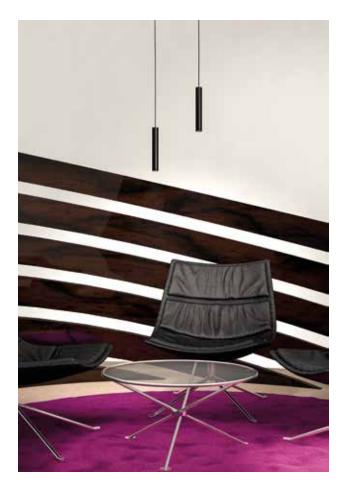

# STRING LED BIG

Pendant lamp made of aluminum, housing in sand black or sand white, equipped with highly efficient LED boards 7W 15°, CRI> 80Ra, incl. Fastening material, protection class: IP20, incl. integrated converter (not dimmable - also dimmable on request), can be connected to our LEWO profile systems

#### **ADVANTAGES**

- in connection with our LEWO profile systems possible
- also dimmable on request