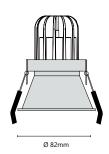

# **Drawings:**

| Cut-Out:         | Ø 77mm |  |
|------------------|--------|--|
| Built- in depth: |        |  |
| 7W               | 100mm  |  |
| 13W              | 125mm  |  |
| 7W WarmDim       | 105mm  |  |
| 13W WarmDim      | 145mm  |  |
| 10W TW           | 125mm  |  |