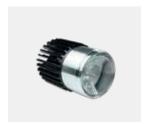

### **Product overview:**

### **LED-inserts:**

LED insert 7W

LED insert 13W

LED insert 7W Warmdim

LED insert 13W Warmdim

LED insert Tunable White