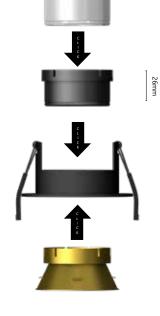

# **Drawings:**

| Cut-Out:         | Ø 77mm |  |
|------------------|--------|--|
| Built- in depth: |        |  |
| 7W               | 100mm  |  |
| 13W              | 125mm  |  |
| 7W WarmDim       | 105mm  |  |
| 13W WarmDim      | 145mm  |  |
| 10W TW           | 125mm  |  |

### **Anti-glare application**

With the new anti-glare ring for Reach LED insert 7W or 13W You reset and glare-free optics.

Attention through the anti-glare ring increases the installation depth of the Recessed spotlight SPOTY by 26mm.