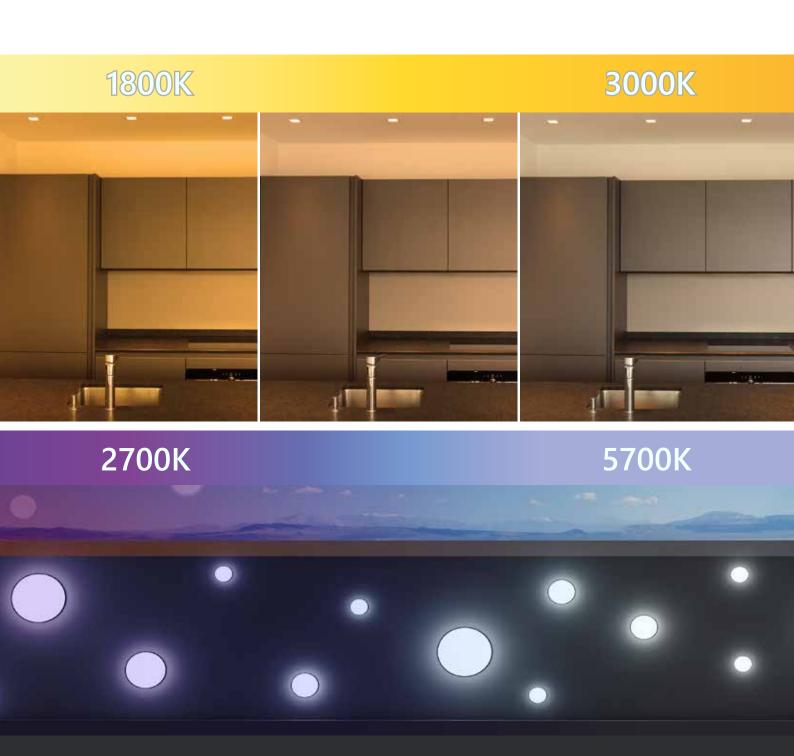

### Light color:

2700K supe rwarm white

2700K - 6000K

3000K warm white

4000K neutral white

1800K - 3000K WarmDim

# **Technical informationen:**

|                  | 7W Inse   | RT          |       |
|------------------|-----------|-------------|-------|
|                  |           |             |       |
| Total watt:      | 7W        |             |       |
| Net lumen:       | 492lm     | 492lm       | 614lm |
| Kelvin (CCT):    | 2700K     | 3000K       | 4000K |
| Protection:      | IP20      |             |       |
| CRI:             | >95Ra     |             |       |
| Beam angle:      | 30°       |             |       |
| Life expectancy: | 50.000h   |             |       |
| Voltage:         | 100 ~ 230 | V AC/ 700mA | DC    |

| 7W WARM DIM Insert |                         |  |  |
|--------------------|-------------------------|--|--|
|                    |                         |  |  |
| Watt Total:        | 7W                      |  |  |
| Nettolumen:        | 570lm                   |  |  |
| Kelvin (CCT):      | 1800K - 3000K           |  |  |
| Protection:        | IP20                    |  |  |
| CRI:               | >95Ra                   |  |  |
| Winkel:            | 30°                     |  |  |
| Lebenserwartung:   | 50.000h                 |  |  |
| Spannung:          | 100 ~ 230V AC/ 350mA DC |  |  |

| 1                | 0W Insert               |  |  |
|------------------|-------------------------|--|--|
|                  |                         |  |  |
| Watt Total:      | 10W                     |  |  |
| Nettolumen:      | 900~930lm               |  |  |
| Kelvin (CCT):    | 2700K - 5700K           |  |  |
| Protection:      | IP20                    |  |  |
| CRI:             | >90Ra                   |  |  |
| Winkel:          | 30°                     |  |  |
| Lebenserwartung: | 50.000h                 |  |  |
| Spannung:        | 100 ~ 230V AC/ 350mA DC |  |  |

| 13W Insert         |                         |        |        |  |
|--------------------|-------------------------|--------|--------|--|
|                    |                         |        |        |  |
| Total watt:        | 13W                     |        |        |  |
| Net lumen:         | 1010lm                  | 1109lm | 1333lm |  |
| Kelvin (CCT):      | 2700K                   | 3000K  | 4000K  |  |
| <b>Protection:</b> | IP20                    |        |        |  |
| CRI:               | >95Ra                   |        |        |  |
| Beam angle:        | 30°                     |        |        |  |
| Life expectancy:   | 50.000h                 |        |        |  |
| Voltage:           | 100 ~ 230V AC/ 350mA DC |        |        |  |

| 13W WARM DIM Insert |                         |  |  |
|---------------------|-------------------------|--|--|
| w                   | 1214                    |  |  |
| Watt Total:         | 13W                     |  |  |
| Nettolumen:         | 1150lm                  |  |  |
| Kelvin (CCT):       | 1800K - 3000K           |  |  |
| Protection:         | IP20                    |  |  |
| CRI:                | >95Ra                   |  |  |
| Winkel:             | 30°                     |  |  |
| Lebenserwartung:    | 50.000h                 |  |  |
| Spannung:           | 100 ~ 230V AC/ 350mA DC |  |  |
|                     |                         |  |  |