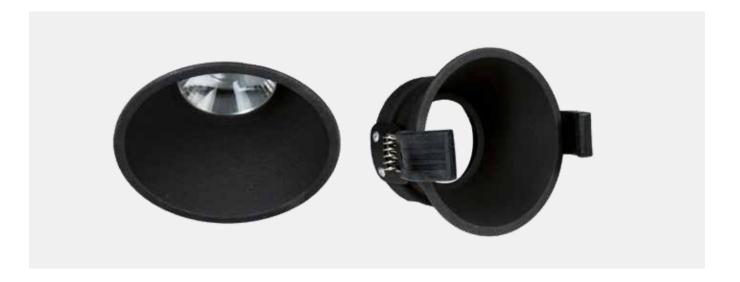

### **Product family**

# **SPOTY ROUND 5**

Recessed spotlight made of aluminum, available in different housing colors, with recessed LED insert, rigid, can be equipped with various LED inserts, also with new LED technology WARMDIM and TUNABLE WHITE, standard with 30° lens (other version on request), CRI> 95Ra (except Tuneable White insert CRI90Ra), incl.external converter (dimmable phase angle or phase section), optional DALI / SwitchDim

### **CHARACTERISTIC**

- mmade of aluminium
- rigid
- 4 housing colors to choose from
- with recessed LED insert
- 5 LED inserts to choose from
- for ceiling cut-out Ø 77mm
- degree of protection: IP20
- external converter (dimmable phase angle or phase section) optional DALI / SwitchDim