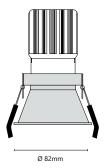

# **Drawings:**

| Cut-Out:         | Ø 77mm |  |
|------------------|--------|--|
| Built- in depth: |        |  |
| 7W               | 100mm  |  |
| 13W              | 125mm  |  |
| 7W WarmDim       | 105mm  |  |
| 13W WarmDim      | 145mm  |  |
| 10W TW           | 125mm  |  |