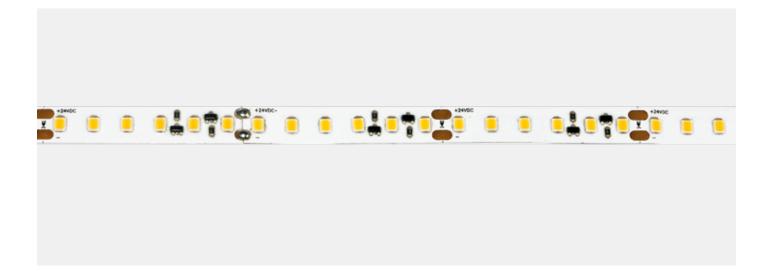

# Product family **STRIPES IP44**

Flexible LED stripe with self-adhesive back, lifespan up to 50,000 hours, excl. converter / control unit, excl. cooling profile, max. length per feed: 10m or 20m, with special film coating enables protection class IP44, available per linear meter

### CHARACTERISTIC

- 4 wattages to choose from
- color temperature 2700K, 3000K, 4000K, RGB
- degree of protection: IP44
- protection class: 3
- CRI> 94Ra
- output voltage 24V DC

#### SPECIAL FEATURE

- Specially film-coated (like NANO material) for IP44 protection class
- Extra long stripes (10m or 20m) with only one feed