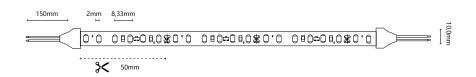

| 9.6W/ meter                  |      |      |  |  |
| Net lumen:       | 620lm/m 527lm/m 470lm/m      |      |      |  |  |
| Kelvin (CCT):    | Rot                          | Grün | Blau |  |  |
| Protection:      | IP44                         |      |      |  |  |
| CRI:             | >94Ra                        |      |      |  |  |
| Number of LEDs:  | 60 LEDs/ meter               |      |      |  |  |
| Life expectancy: | 50.000 hours                 |      |      |  |  |
| Voltage:         | 24V DC                       |      |      |  |  |
| Supply feed:     | up to 10m with only 1 feed   |      |      |  |  |
|                  |                              |      |      |  |  |



# **Drawings:**

#### LW-FLEX-NANO-05-CC



#### LW-FLEX-NANO-10-CC



#### LW-FLEX-NANO-15-CC



#### LW-FLEX-NANO-RGB-CC





# Article overview:

| item number          | oroduct name        | w       | К     | Im                                        | IP   | CRI  | •••   |
|----------------------|---------------------|---------|-------|-------------------------------------------|------|------|-------|
| LW24-N-SW-05-IP44-CC | LW-FLEX-NANO-05-CC  | 4,8W/m  | 2700K | 740lm/m                                   | IP44 | 94Ra | 120/m |
| LW24-N-WW-05-IP44-CC | LW-FLEX-NANO-05-CC  | 4,8W/m  | 3000K | 740lm/m                                   | IP44 | 94Ra | 120/m |
| LW24-N-NW-05-IP44-CC | LW-FLEX-NANO-05-CC  | 4,8W/m  | 4000K | 768lm/m                                   | IP44 | 94Ra | 120/m |
| LW24-N-SW-10-IP44-CC | LW-FLEX-NANO-10-CC  | 9,6W/m  | 2700K | 740lm/m