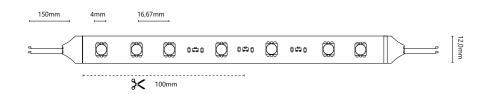

|      |      |  |  |
| Net lumen:       | 620lm/m 527lm/m 470lm/m      |      |      |  |  |
| Kelvin (CCT):    | Rot                          | Grün | Blau |  |  |
| Protection:      | IP44                         |      |      |  |  |
| CRI:             | >94Ra                        |      |      |  |  |
| Number of LEDs:  | 60 LEDs/ meter               |      |      |  |  |
| Life expectancy: | 50.000 hours                 |      |      |  |  |
| Voltage:         | 24V DC                       |      |      |  |  |
| Supply feed:     | up to 10m with only 1 feed   |      |      |  |  |
|                  |                              |      |      |  |  |



# **Drawings:**

#### LW-FLEX-NANO-05-CC



#### LW-FLEX-NANO-10-CC



#### LW-FLEX-NANO-15-CC



#### LW-FLEX-NANO-RGB-CC





# Article overview:

| item number          | oroduct name        | w       | К     | Im                                        | IP   | CRI  | •••   |
|----------------------|---------------------|---------|-------|-------------------------------------------|------|------|-------|
| LW24-N-SW-05-IP44-CC | LW-FLEX-NANO-05-CC  | 4,8W/m  | 2700K | 740lm/m                                   | IP44 | 94Ra | 120/m |
| LW24-N-WW-05-IP44-CC | LW-FLEX-NANO-05-CC  | 4,8W/m  | 3000K | 740lm/m                                   | IP44 | 94Ra | 120/m |
| LW24-N-NW-05-IP44-CC | LW-FLEX-NANO-05-CC  | 4,8W/m  | 4000K | 768lm/m                                   | IP44 | 94Ra | 120/m |
| LW24-N-SW-10-IP44-CC | LW-FLEX-NANO-10-CC  | 9,6W/m  | 2700K | 740lm/m                                   | IP44 | 94Ra