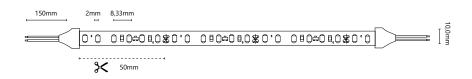

|--|--|
| Total watt:      | 9.6W/ meter                  |      |      |  |  |
| Net lumen:       | 620lm/m 527lm/m 470lm/m      |      |      |  |  |
| Kelvin (CCT):    | Rot                          | Grün | Blau |  |  |
| Protection:      | IP44                         |      |      |  |  |
| CRI:             | >94Ra                        |      |      |  |  |
| Number of LEDs:  | 60 LEDs/ meter               |      |      |  |  |
| Life expectancy: | 50.000 hours                 |      |      |  |  |
| Voltage:         | 24V DC                       |      |      |  |  |
| Supply feed:     | up to 10m with only 1 feed   |      |      |  |  |
|                  |                              |      |      |  |  |



# **Drawings:**

#### LW-FLEX-NANO-05-CC



#### LW-FLEX-NANO-10-CC



#### LW-FLEX-NANO-15-CC



#### LW-FLEX-NANO-RGB-CC





# Article overview:

| item number          | oroduct name        | w       | К     | Im                                        | IP   | CRI  | •••   |
|----------------------|---------------------|---------|-------|-------------------------------------------|------|------|-------|
| LW24-N-SW-05-IP44-CC | LW-FLEX-NANO-05-CC  | 4,8W/m  | 2700K | 740lm/m                                   | IP44 | 94Ra | 120/m |
| LW24-N-WW-05-IP44-CC | LW-FLEX-NANO-05-CC  | 4,8W/m  | 3000K | 740lm/m                                   | IP44 | 94Ra | 120/m |
| LW24-N-NW-05-IP44-CC | LW-FLEX-NANO-05-CC  | 4,8W/m  | 4000K | 768lm/m                                   | IP44 | 94Ra | 120/m |
| LW24-N-SW-10-IP44-CC | LW-FLEX-NANO-10-CC  | 9,6W/m  | 2700K |