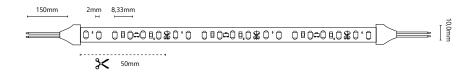

-------------|------|------|--|--|
| Total watt:      | 9.6W/ meter                  |      |      |  |  |
| Net lumen:       | 620lm/m 527lm/m 470lm/m      |      |      |  |  |
| Kelvin (CCT):    | Rot                          | Grün | Blau |  |  |
| Protection:      | IP44                         |      |      |  |  |
| CRI:             | >94Ra                        |      |      |  |  |
| Number of LEDs:  | 60 LEDs/ meter               |      |      |  |  |
| Life expectancy: | 50.000 hours                 |      |      |  |  |
| Voltage:         | 24V DC                       |      |      |  |  |
| Supply feed:     | up to 10m with only 1 feed   |      |      |  |  |
|                  |                              |      |      |  |  |



# **Drawings:**

#### LW-FLEX-NANO-05-CC



#### LW-FLEX-NANO-10-CC



#### LW-FLEX-NANO-15-CC



#### LW-FLEX-NANO-RGB-CC





# Article overview:

| item number          | oroduct name        | w       | К     | Im                                        | IP   | CRI  | •••   |
|----------------------|---------------------|---------|-------|-------------------------------------------|------|------|-------|
| LW24-N-SW-05-IP44-CC | LW-FLEX-NANO-05-CC  | 4,8W/m  | 2700K | 740lm/m                                   | IP44 | 94Ra | 120/m |
| LW24-N-WW-05-IP44-CC | LW-FLEX-NANO-05-CC  | 4,8W/m  | 3000K | 740lm/m                                   | IP44 | 94Ra | 120/m |
| LW24-N-NW-05-IP44-CC | LW-FLEX-NANO-05-CC  | 4,8W/m  | 4000K | 768lm/m                                   | IP44 | 94Ra | 120/m |
| LW24-N-SW-10-IP44-CC | LW-FLEX-NANO-