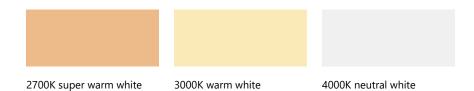

#### **Light colors:**

### **Technical information:**

| LA-FLEX-Z-05     |                              |         |         |  |  |  |  |
|------------------|------------------------------|---------|---------|--|--|--|--|
|                  |                              |         |         |  |  |  |  |
| LED:             | 2835 High Brightness SMD LED |         |         |  |  |  |  |
| Total watt:      | 4.8W/ meter                  |         |         |  |  |  |  |
| Net lumen:       | 360lm/m                      | 360lm/m | 390lm/m |  |  |  |  |
| Kelvin (CCT):    | 2700K                        | 3000K   | 4000K   |  |  |  |  |
| CRI:             | >94Ra                        |         |         |  |  |  |  |
| Number of LEDs:  | 60 LEDs/ meter               |         |         |  |  |  |  |
| Life expectancy: | 50.000 hours                 |         |         |  |  |  |  |
| Voltage:         | 24V DC                       |         |         |  |  |  |  |
| supply feed:     | 5m per supply feed           |         |         |  |  |  |  |

| LA-FLEX-Z-12     |                              |                |         |  |  |  |  |
|------------------|------------------------------|----------------|---------|--|--|--|--|
|                  |                              |                |         |  |  |  |  |
| LED:             | 2835 High Brightness SMD LED |                |         |  |  |  |  |
| Total watt:      | 12W/ meter                   |                |         |  |  |  |  |
| Net lumen:       | 780lm/m                      | 780lm/m        | 840lm/m |  |  |  |  |
| Kelvin (CCT):    | 2700K                        | 3000K          | 4000K   |  |  |  |  |
| CRI:             | >94Ra                        |                |         |  |  |  |  |
| Number of LEDs:  | 60 LEDs/ n                   | 60 LEDs/ meter |         |  |  |  |  |
| Life expectancy: | 50.000 hours                 |                |         |  |  |  |  |
| Voltage:         | 24V DC                       |                |         |  |  |  |  |
| supply feed:     | 3m per supply feed           |                |         |  |  |  |  |