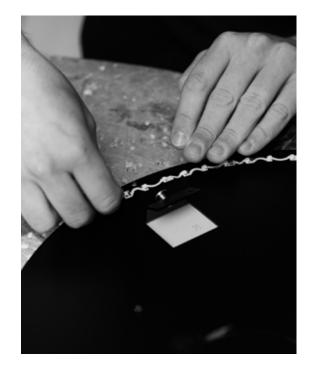

# **Product family**

# **LA-FLEX-Z**

Flexible LED strips with self-adhesive back, especially suitable for curves, lifespan up to 50,000 hours, excl. converter/control unit, excl. cooling profile, max. length per feed: 3 or 5m, available per linear meter



#### CHARACTERISTIC

- 5W / meter or 12W / meter
- especially suitable for curves
- very narrow LED stripes
- degree of protection: IP20
- protection class: 3
- CRI> 94Ra
- ovoltage 24V DC

#### SPECIAL FEATURE

• especially suitable for curves



### **Product overview:**





LA-FLEX-Z-05

LA-FLEX-Z-12

#### **Light colors:**



### **Technical information:**

| LA-FLEX-Z-05     |                              |         |         |  |  |  |  |
|------------------|------------------------------|---------|---------|--|--|--|--|
|                  |                              |         |         |  |  |  |  |
| LED:             | 2835 High Brightness SMD LED |         |         |  |  |  |  |
| Total watt:      | 4.8W/ meter                  |         |         |  |  |  |  |
| Net lumen:       | 360lm/m                      | 360lm/m | 390lm/m |  |  |  |  |
| Kelvin (CCT):    | 2700K                        | 3000K   | 4000K   |  |  |  |  |
| CRI:             | >94Ra                        |         |         |  |  |  |  |
| Number