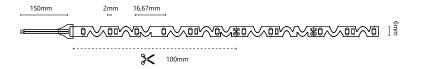

|         |  |  |  |  |
| Total watt:      | 12W/ meter                   |                |         |  |  |  |  |
| Net lumen:       | 780lm/m                      | 780lm/m        | 840lm/m |  |  |  |  |
| Kelvin (CCT):    | 2700K                        | 3000K          | 4000K   |  |  |  |  |
| CRI:             | >94Ra                        |                |         |  |  |  |  |
| Number of LEDs:  | 60 LEDs/ n                   | 60 LEDs/ meter |         |  |  |  |  |
| Life expectancy: | 50.000 hours                 |                |         |  |  |  |  |
| Voltage:         | 24V DC                       |                |         |  |  |  |  |
| supply feed:     | 3m per supply feed           |                |         |  |  |  |  |



# **Drawings:**

LA-FLEX-Z-05



LA-FLEX-Z-12



#### **Article overview:**

| item number          | product name | W      | К     | lm      | IP   | CRI  | •••  |
|----------------------|--------------|--------|-------|---------|------|------|------|
| LA24-Z-SW-05-24-IP20 | LA-FLEX-Z-05 | 4,8W/m | 2700K | 360lm/m | IP20 | 94Ra | 60/m |
| LA24-Z-WW-05-24-IP20 | LA-FLEX-Z-05 | 4,8W/m | 3000K | 360lm/m | IP20 | 94Ra | 60/m |
| LA24-Z-NW-05-24-IP20 | LA-FLEX-Z-05 | 4,8W/m | 4000K | 390lm/m | IP20 | 94Ra | 60/m |
| LA24-Z-SW-13-24-IP20 | LA-FLEX-Z-12 | 12W/m  | 2700K | 780lm/m | IP20 | 94Ra | 60/m |
| LA24-Z-WW-13-24-IP20 | LA-FLEX-Z-12 | 12W/m  | 3000K | 780lm/m | IP20 | 94Ra | 60/m |
| LA24-Z-NW-13-24-IP20 | LA-FLEX-Z-12 | 12W/m  | 4000K | 840lm/m | IP20 | 94Ra | 60/m |