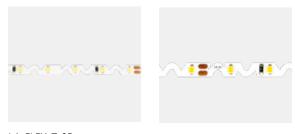

# **Product family**

# **LA-FLEX-Z**

Flexible LED strips with self-adhesive back, especially suitable for curves, lifespan up to 50,000 hours, excl. converter/control unit, excl. cooling profile, max. length per feed: 3 or 5m, available per linear meter



#### CHARACTERISTIC

- 5W / meter or 12W / meter
- especially suitable for curves
- very narrow LED stripes
- degree of protection: IP20
- protection class: 3
- CRI> 94Ra
- ovoltage 24V DC

#### SPECIAL FEATURE

• especially suitable for curves



### **Product overview:**





LA-FLEX-Z-05

LA-FLEX-Z-12

#### **Light colors:**



### **Technical information:**

| LA-FLEX-Z-05     |                              |         |         |  |  |  |  |
|------------------|------------------------------|---------|---------|--|--|--|--|
|                  |                              |         |         |  |  |  |  |
| LED:             | 2835 High Brightness SMD LED |         |         |  |  |  |  |
| Total watt:      | 4.8W/ meter                  |         |         |  |  |  |  |
| Net lumen:       | 360lm/m                      | 360lm/m | 390lm/m |  |  |  |  |
| Kelvin (CCT):    | 2700K                        | 3000K   | 4000K   |  |  |  |  |
| CRI:             | >94Ra                        |         |         |  |  |  |  |
| Number of LEDs:  | 60 LEDs/ meter