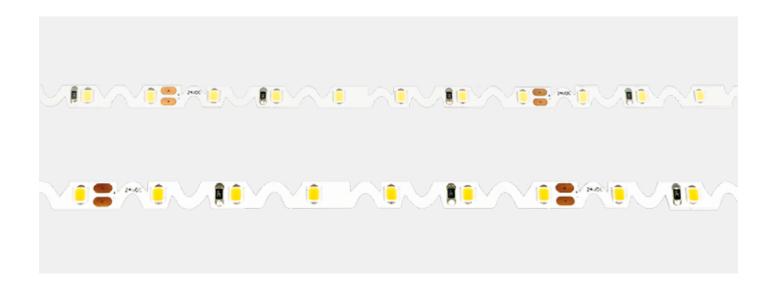

# **Product family**

# **LA-FLEX-Z**

Flexible LED strips with self-adhesive back, especially suitable for curves, lifespan up to 50,000 hours, excl. converter/control unit, excl. cooling profile, max. length per feed: 3 or 5m, available per linear meter



#### CHARACTERISTIC

- 5W / meter or 12W / meter
- especially suitable for curves
- very narrow LED stripes
- degree of protection: IP20
- protection class: 3
- CRI> 94Ra
- ovoltage 24V DC

#### SPECIAL FEATURE

• especially suitable for curves



### **Product overview:**





LA-FLEX-Z-05

LA-FLEX-Z-12

#### **Light colors:**



### **Technical information:**

| LA-FLEX-Z-05     |                              |         |         |  |  |  |  |
|------------------|------------------------------|---------|---------|--|--|--|--|
|                  |                              |         |         |  |  |  |  |
| LED:             | 2835 High Brightness SMD LED |         |         |  |  |  |  |
| Total watt:      | 4.8W/ meter                  |         |         |  |  |  |  |
| Net lumen: