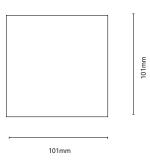

olors, equipped with highly efficient LED boards 2x 3W, CRI> 90Ra, direct / indirect light distribution, light emission angle individually adjustable, suitable for indoor and outdoor use (IP20 and IP65), including fastening material, no separate converter required (230V DC)



#### **ADVANTAGE**

- direct / indirect distribution
- 230V DC no separate converter required
- light emission individually adjustable
- suitable for indoor and outdoor use (IP20 / IP65)

#### **CHARACTERISTIC**

- housing colors selectable black, black / gold, silver, white or white / gold
- degree of protection IP20 and IP65





## **Product overview:**

#### Light emission:



**Housing color:** 









black

black/ gold

silver

white



white/ gold

### **Light color:**



3000K warm white

# **Drawings:**





## **Technical information**

| LED:             | CREE XPG2 3000K      |  |  |
|------------------|----------------------|--|--|
| Total watt:      | 2x 3W                |  |  |
| Net lumen:       | 2x 180lm             |  |  |
| Kelvin (CCT):    | 3000K                |  |  |
| Angle:           | 87°                  |  |  |
| CRI:             | >90Ra                |  |  |
| Beam Angle:      | direct/indirect      |  |  |
| Life expectancy: | 50.000h              |  |  |
| Voltage:         | 100~230V AC/ 230V DC |  |  |

| article number | type     | color | assembly                  |
|----------------|----------|-------|---------------------------|
| LW-W-100-B-IP  |          | •     |                           |
| LW-W-100-G-IP  |          | •     |                           |
|