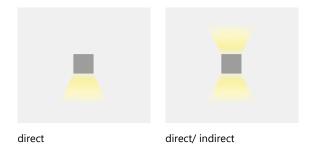

#### **ADVANTAGE**

- direct / indirect distribution
- 230V DC no separate converter required
- light emission individually adjustable
- suitable for indoor and outdoor use (IP20 / IP65)

## **Technical information**

| LED:             | CREE XPG2 3000K      |  |  |
|------------------|----------------------|--|--|
| Total watt:      | 2x 3W                |  |  |
| Net lumen:       | 2x 180lm             |  |  |
| Kelvin (CCT):    | 3000K                |  |  |
| Angle:           | 87°                  |  |  |
| CRI:             | >90Ra                |  |  |
| Beam Angle:      | direct/indirect      |  |  |
| Life expectancy: | 50.000h              |  |  |
| Voltage:         | 100~230V AC/ 230V DC |  |  |