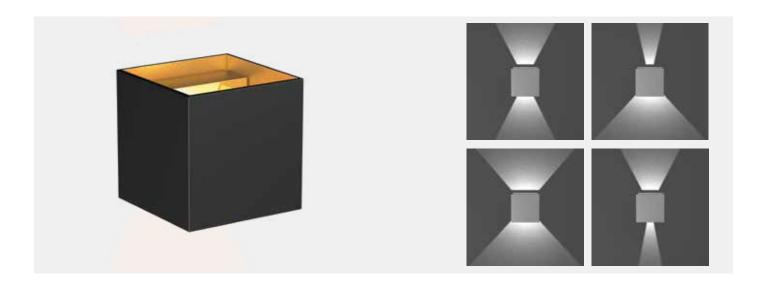

#### Light emission:

**Housing color:** 

black

black/ gold

silver

white

white/ gold

### **Light color:**

3000K warm white