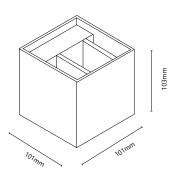

ors, equipped with highly efficient LED boards 2x 3W, CRI> 90Ra, direct / indirect light distribution, light emission angle individually adjustable, suitable for indoor and outdoor use (IP20 and IP65), including fastening material, no separate converter required (230V DC)



#### **ADVANTAGE**

- direct / indirect distribution
- 230V DC no separate converter required
- light emission individually adjustable
- suitable for indoor and outdoor use (IP20 / IP65)

#### **CHARACTERISTIC**

- housing colors selectable black, black / gold, silver, white or white / gold
- degree of protection IP20 and IP65





## **Product overview:**

#### Light emission:



**Housing color:** 









black

black/ gold

silver

white



white/ gold

### **Light color:**



3000K warm white

# **Drawings:**





## **Technical information**

| LED:             | CREE XPG2 3000K      |  |  |
|------------------|----------------------|--|--|
| Total watt:      | 2x 3W                |  |  |
| Net lumen:       | 2x 180lm             |  |  |
| Kelvin (CCT):    | 3000K                |  |  |
| Angle:           | 87°                  |  |  |
| CRI:             | >90Ra                |  |  |
| Beam Angle:      | direct/indirect      |  |  |
| Life expectancy: | 50.000h              |  |  |
| Voltage:         | 100~230V AC/ 230V DC |  |  |

| article number | type     | color | assembly                  |
|----------------|----------|-------|---------------------------|
| LW-W-100-B-IP  |          | •     |                           |
| LW-W-100-G-IP  |          | •     |                           |
| L